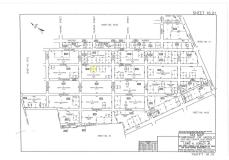

### **COMMENTS**

Residential lot on paper street Detroit Avenue (approximately 100X100), off of Pennsylvania Avenue. All permits, applications and approvals are at the buyer\'s expense. This lot is being sold in it\'s \"as is, where is\" condition. Call today for more details....

### COMMENTS

Residential lot on paper street Detroit Avenue (approximately 100X100), off of Pennsylvania Avenue. All permits, applications and approvals are at the buyer\'s expense. This lot is being sold in it\'s \"as is, where is\" condition. Call today for more details....