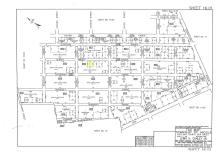

### **COMMENTS**

Residential lot on paper street Detroit Avenue (approximately 100X100), off of Pennsylvania Avenue. All permits, applications and approvals are at the buyer\'s expense. This lot is being sold in it\'s \"as is, where is\" condition. Call today for more details....

### COMMENTS

Residential lot on paper street Detroit Avenue (approximately 100X100), off of Pennsylvania Avenue. All permits, applications and approvals are at the buyer\'s expense. This lot is being sold in it\'s \"as is, where is\" condition. Call today for more details....