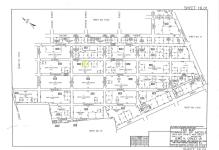

# DET 16.01

# **COMMENTS**

Residential lot on paper street Detroit Avenue (approximately 100X100), off of Pennsylvania Avenue. All permits, applications and approvals are at the buyer\'s expense. This lot is being sold in it\'s \"as is, where is\" condition. Call today for more details....

# COMMENTS

Residential lot on paper street Detroit Avenue (approximately 100X100), off of Pennsylvania Avenue. All permits, applications and approvals are at the buyer\'s expense. This lot is being sold in it\'s \"as is, where is\" condition. Call today for more details....