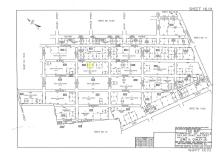

### **COMMENTS**

Residential lot on paper street Detroit Avenue (approximately 100X100), off of Pennsylvania Avenue. All permits, applications and approvals are at the buyer\'s expense. This lot is being sold in it\'s \"as is, where is\" condition. Call today for more details....

### COMMENTS

Residential lot on paper street Detroit Avenue (approximately 100X100), off of Pennsylvania Avenue. All permits, applications and approvals are at the buyer\'s expense. This lot is being sold in it\'s \"as is, where is\" condition. Call today for more details....