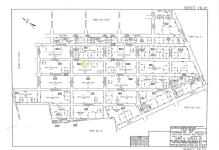

## COMMENTS

Residential lot on paper street Detroit Avenue (approximately 100X100), off of Pennsylvania Avenue. All permits, applications and approvals are at the buyer\'s expense. This lot is being sold in it\'s \"as is, where is\" condition. Call today for more details....