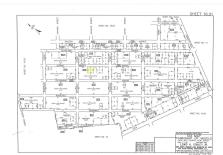

## **COMMENTS**

Residential lot on paper street Detroit Avenue (approximately 100X100), off of Pennsylvania Avenue. All permits, applications and approvals are at the buyer\'s expense. This lot is being sold in it\'s \"as is, where is\" condition. Call today for more details....