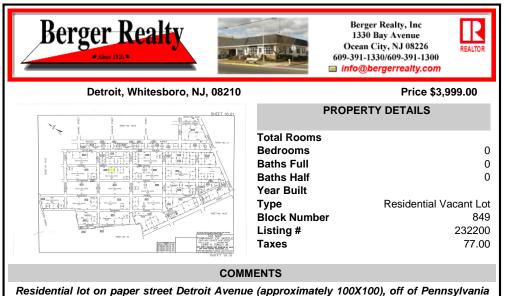

Residential lot on paper street Detroit Avenue (approximately 100X100), off of Pennsylvania Avenue. All permits, applications and approvals are at the buyer\'s expense. This lot is being sold in it\'s \"as is, where is\" condition. Call today for more details....

## CONTACT

Scan to see Property page.

Ask for John Tonkinson Berger Realty Inc 1330 Bay Avenue, Ocean City Call: 609-741-7841 Email to: jtn@bergerrealty.com

Туре

Listing #

Taxes

COMMENTS

Residential lot on paper street Detroit Avenue (approximately 100X100), off of Pennsylvania

Avenue. All permits, applications and approvals are at the buyer/'s expense. This lot is being

**Block Number** 

PROPERTY FEATURES CONTACT

sold in it\'s \"as is, where is\" condition. Call today for more details ....