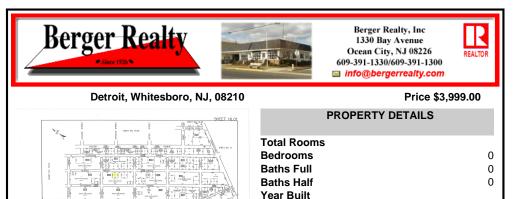

Residential lot on paper street Detroit Avenue (approximately 100X100), off of Pennsylvania Avenue. All permits, applications and approvals are at the buyer\'s expense. This lot is being sold in it\'s \"as is, where is\" condition. Call today for more details....

## CONTACT

Scan to see Property page.

Ask for John Tonkinson Berger Realty Inc 1330 Bay Avenue, Ocean City Call: 609-741-7841 Email to: jtn@bergerrealty.com

Туре

Listing #

Taxes

COMMENTS

Residential lot on paper street Detroit Avenue (approximately 100X100), off of Pennsylvania

Avenue. All permits, applications and approvals are at the buyer/'s expense. This lot is being

**Block Number** 

PROPERTY FEATURES CONTACT

sold in it\'s \"as is, where is\" condition. Call today for more details ....