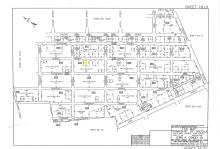

## **COMMENTS**

Residential lot on paper street Detroit Avenue (approximately 100X100), off of Pennsylvania Avenue. All permits, applications and approvals are at the buyer\'s expense. This lot is being sold in it\'s \"as is, where is\" condition. Call today for more details....

## COMMENTS

Residential lot on paper street Detroit Avenue (approximately 100X100), off of Pennsylvania Avenue. All permits, applications and approvals are at the buyer\'s expense. This lot is being sold in it\'s \"as is, where is\" condition. Call today for more details....