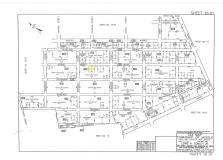

# **COMMENTS**

**Block Number** 

Listing #

**Taxes** 

Residential lot on paper street Detroit Avenue (approximately 100X100), off of Pennsylvania Avenue. All permits, applications and approvals are at the buyer\'s expense. This lot is being sold in it\'s \"as is, where is\" condition. Call today for more details....

## **COMMENTS**

Residential lot on paper street Detroit Avenue (approximately 100X100), off of Pennsylvania Avenue. All permits, applications and approvals are at the buyer\'s expense. This lot is being sold in it\'s \"as is, where is\" condition. Call today for more details....