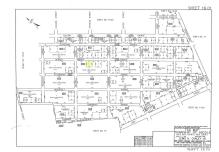

# **COMMENTS**

Residential lot on paper street Detroit Avenue (approximately 100X100), off of Pennsylvania Avenue. All permits, applications and approvals are at the buyer\'s expense. This lot is being sold in it\'s \"as is, where is\" condition. Call today for more details....

# COMMENTS

Residential lot on paper street Detroit Avenue (approximately 100X100), off of Pennsylvania Avenue. All permits, applications and approvals are at the buyer\'s expense. This lot is being sold in it\'s \"as is, where is\" condition. Call today for more details....