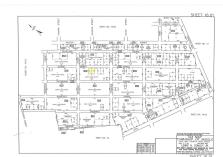

## **COMMENTS**

Residential lot on paper street Detroit Avenue (approximately 100X100), off of Pennsylvania Avenue. All permits, applications and approvals are at the buyer\'s expense. This lot is being sold in it\'s \"as is, where is\" condition. Call today for more details....

## COMMENTS

Residential lot on paper street Detroit Avenue (approximately 100X100), off of Pennsylvania Avenue. All permits, applications and approvals are at the buyer\'s expense. This lot is being sold in it\'s \"as is, where is\" condition. Call today for more details....