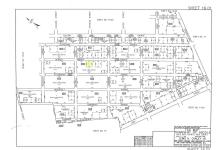

## **COMMENTS**

Residential lot on paper street Detroit Avenue (approximately 100X100), off of Pennsylvania Avenue. All permits, applications and approvals are at the buyer\'s expense. This lot is being sold in it\'s \"as is, where is\" condition. Call today for more details....

## COMMENTS

Residential lot on paper street Detroit Avenue (approximately 100X100), off of Pennsylvania Avenue. All permits, applications and approvals are at the buyer\'s expense. This lot is being sold in it\'s \"as is, where is\" condition. Call today for more details....