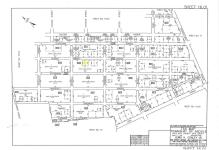

## **COMMENTS**

Residential lot on paper street Detroit Avenue (approximately 100X100), off of Pennsylvania Avenue. All permits, applications and approvals are at the buyer\'s expense. This lot is being sold in it\'s \"as is, where is\" condition. Call today for more details....

# **COMMENTS**

Residential lot on paper street Detroit Avenue (approximately 100X100), off of Pennsylvania Avenue. All permits, applications and approvals are at the buyer\'s expense. This lot is being sold in it\'s \"as is, where is\" condition. Call today for more details....