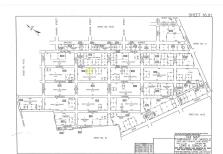

## **COMMENTS**

Residential lot on paper street Detroit Avenue (approximately 100X100), off of Pennsylvania Avenue. All permits, applications and approvals are at the buyer\'s expense. This lot is being sold in it\'s \"as is, where is\" condition. Call today for more details....

# **COMMENTS**

Residential lot on paper street Detroit Avenue (approximately 100X100), off of Pennsylvania Avenue. All permits, applications and approvals are at the buyer\'s expense. This lot is being sold in it\'s \"as is, where is\" condition. Call today for more details....