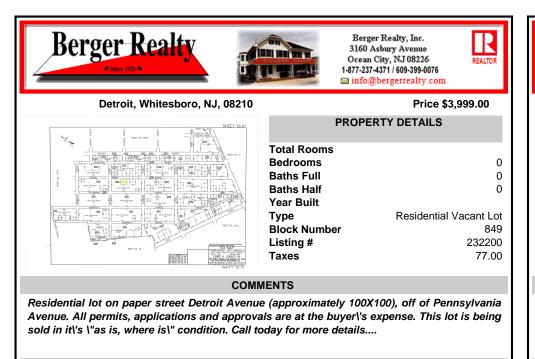

## COMMENTS

Residential lot on paper street Detroit Avenue (approximately 100X100), off of Pennsylvania Avenue. All permits, applications and approvals are at the buyer/'s expense. This lot is being sold in it\'s \"as is, where is\" condition. Call today for more details....