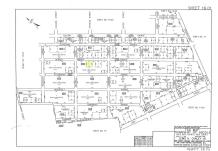

# **COMMENTS**

Residential lot on paper street Detroit Avenue (approximately 100X100), off of Pennsylvania Avenue. All permits, applications and approvals are at the buyer\'s expense. This lot is being sold in it\'s \"as is, where is\" condition. Call today for more details....

# COMMENTS

Residential lot on paper street Detroit Avenue (approximately 100X100), off of Pennsylvania Avenue. All permits, applications and approvals are at the buyer\'s expense. This lot is being sold in it\'s \"as is, where is\" condition. Call today for more details....