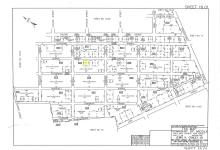

# **COMMENTS**

Residential lot on paper street Detroit Avenue (approximately 100X100), off of Pennsylvania Avenue. All permits, applications and approvals are at the buyer\'s expense. This lot is being sold in it\'s \"as is, where is\" condition. Call today for more details....

# COMMENTS

Residential lot on paper street Detroit Avenue (approximately 100X100), off of Pennsylvania Avenue. All permits, applications and approvals are at the buyer\'s expense. This lot is being sold in it\'s \"as is, where is\" condition. Call today for more details....