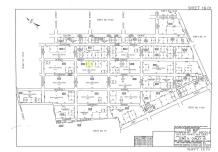

### **COMMENTS**

Residential lot on paper street Detroit Avenue (approximately 100X100), off of Pennsylvania Avenue. All permits, applications and approvals are at the buyer\'s expense. This lot is being sold in it\'s \"as is, where is\" condition. Call today for more details....

### COMMENTS

Residential lot on paper street Detroit Avenue (approximately 100X100), off of Pennsylvania Avenue. All permits, applications and approvals are at the buyer\'s expense. This lot is being sold in it\'s \"as is, where is\" condition. Call today for more details....