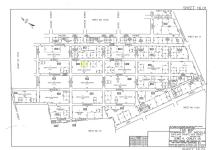

# Detroit, Whitesboro, NJ, 08210

### **COMMENTS**

Listing #

Taxes

Residential lot on paper street Detroit Avenue (approximately 100X100), off of Pennsylvania Avenue. All permits, applications and approvals are at the buyer\'s expense. This lot is being sold in it\'s \"as is, where is\" condition. Call today for more details....

### COMMENTS

Residential lot on paper street Detroit Avenue (approximately 100X100), off of Pennsylvania Avenue. All permits, applications and approvals are at the buyer\'s expense. This lot is being sold in it\'s \"as is, where is\" condition. Call today for more details....