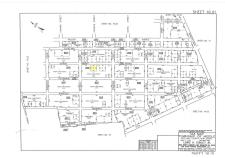

### **COMMENTS**

Listing #

Taxes

Residential lot on paper street Detroit Avenue (approximately 100X100), off of Pennsylvania Avenue. All permits, applications and approvals are at the buyer\'s expense. This lot is being sold in it\'s \"as is, where is\" condition. Call today for more details....

### COMMENTS

Residential lot on paper street Detroit Avenue (approximately 100X100), off of Pennsylvania Avenue. All permits, applications and approvals are at the buyer\'s expense. This lot is being sold in it\'s \"as is, where is\" condition. Call today for more details....