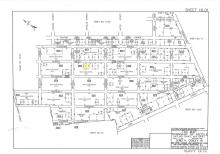

# PROPERTY DETAILS

Price \$3,999.00

| Total Rooms |   |
|-------------|---|
| Bedrooms    | 0 |
| Baths Full  | 0 |
| Baths Half  | 0 |

Year Built

Type Residential Vacant Lot Block Number 849 Listing # 232200 Taxes 77.00

# COMMENTS

Residential lot on paper street Detroit Avenue (approximately 100X100), off of Pennsylvania Avenue. All permits, applications and approvals are at the buyer\'s expense. This lot is being sold in it\'s \"as is, where is\" condition. Call today for more details....