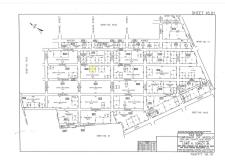

# PROPERTY DETAILS

| Total Rooms |   |
|-------------|---|
| Bedrooms    | C |
| Baths Full  | C |
| Baths Half  | C |
| Year Built  |   |
| _           |   |

Type Residential Vacant Lot Block Number 849 Listing # 232200 Taxes 77.00

# **COMMENTS**

Residential lot on paper street Detroit Avenue (approximately 100X100), off of Pennsylvania Avenue. All permits, applications and approvals are at the buyer\'s expense. This lot is being sold in it\'s \"as is, where is\" condition. Call today for more details....