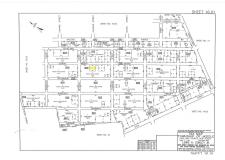

# **COMMENTS**

Taxes

Residential lot on paper street Detroit Avenue (approximately 100X100), off of Pennsylvania Avenue. All permits, applications and approvals are at the buyer\'s expense. This lot is being sold in it\'s \"as is, where is\" condition. Call today for more details....

# COMMENTS

Residential lot on paper street Detroit Avenue (approximately 100X100), off of Pennsylvania Avenue. All permits, applications and approvals are at the buyer\'s expense. This lot is being sold in it\'s \"as is, where is\" condition. Call today for more details....