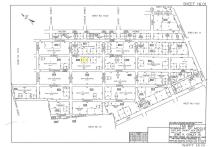

# **COMMENTS**

Residential lot on paper street Detroit Avenue (approximately 100X100), off of Pennsylvania Avenue. All permits, applications and approvals are at the buyer\'s expense. This lot is being sold in it\'s \"as is, where is\" condition. Call today for more details....

# COMMENTS

Residential lot on paper street Detroit Avenue (approximately 100X100), off of Pennsylvania Avenue. All permits, applications and approvals are at the buyer\'s expense. This lot is being sold in it\'s \"as is, where is\" condition. Call today for more details....