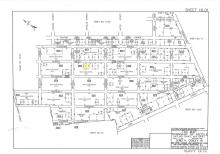

# **COMMENTS**

Residential lot on paper street Detroit Avenue (approximately 100X100), off of Pennsylvania Avenue. All permits, applications and approvals are at the buyer\'s expense. This lot is being sold in it\'s \"as is, where is\" condition. Call today for more details....

# COMMENTS

Residential lot on paper street Detroit Avenue (approximately 100X100), off of Pennsylvania Avenue. All permits, applications and approvals are at the buyer\'s expense. This lot is being sold in it\'s \"as is, where is\" condition. Call today for more details....