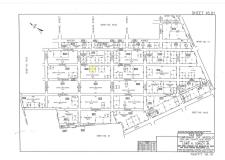

#### **COMMENTS**

Residential lot on paper street Detroit Avenue (approximately 100X100), off of Pennsylvania Avenue. All permits, applications and approvals are at the buyer\'s expense. This lot is being sold in it\'s \"as is, where is\" condition. Call today for more details....

#### COMMENTS

Residential lot on paper street Detroit Avenue (approximately 100X100), off of Pennsylvania Avenue. All permits, applications and approvals are at the buyer\'s expense. This lot is being sold in it\'s \"as is, where is\" condition. Call today for more details....