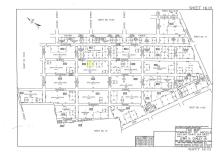

#### **COMMENTS**

Residential lot on paper street Detroit Avenue (approximately 100X100), off of Pennsylvania Avenue. All permits, applications and approvals are at the buyer\'s expense. This lot is being sold in it\'s \"as is, where is\" condition. Call today for more details....

#### COMMENTS

Residential lot on paper street Detroit Avenue (approximately 100X100), off of Pennsylvania Avenue. All permits, applications and approvals are at the buyer\'s expense. This lot is being sold in it\'s \"as is, where is\" condition. Call today for more details....