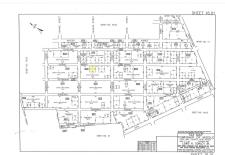

# **COMMENTS**

Residential lot on paper street Detroit Avenue (approximately 100X100), off of Pennsylvania Avenue. All permits, applications and approvals are at the buyer\'s expense. This lot is being sold in it\'s \"as is, where is\" condition. Call today for more details....

# COMMENTS

Residential lot on paper street Detroit Avenue (approximately 100X100), off of Pennsylvania Avenue. All permits, applications and approvals are at the buyer\'s expense. This lot is being sold in it\'s \"as is, where is\" condition. Call today for more details....