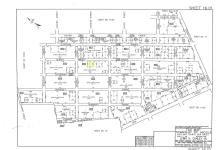

# **COMMENTS**

Residential lot on paper street Detroit Avenue (approximately 100X100), off of Pennsylvania Avenue. All permits, applications and approvals are at the buyer\'s expense. This lot is being sold in it\'s \"as is, where is\" condition. Call today for more details....

# COMMENTS

Residential lot on paper street Detroit Avenue (approximately 100X100), off of Pennsylvania Avenue. All permits, applications and approvals are at the buyer\'s expense. This lot is being sold in it\'s \"as is, where is\" condition. Call today for more details....