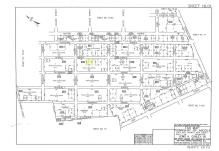

### **COMMENTS**

Residential lot on paper street Detroit Avenue (approximately 100X100), off of Pennsylvania Avenue. All permits, applications and approvals are at the buyer\'s expense. This lot is being sold in it\'s \"as is, where is\" condition. Call today for more details....

### COMMENTS

Residential lot on paper street Detroit Avenue (approximately 100X100), off of Pennsylvania Avenue. All permits, applications and approvals are at the buyer\'s expense. This lot is being sold in it\'s \"as is, where is\" condition. Call today for more details....