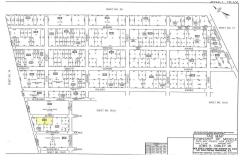

# **COMMENTS**

Large residential lot on paper street Detroit Avenue (approximately 225X100), near Cherry Street. All permits, applications and approvals are at the buyer\'s expense. This lot is being sold in it\'s \"as is, where is\" condition....

#### COMMENTS

Large residential lot on paper street Detroit Avenue (approximately 225X100), near Cherry Street. All permits, applications and approvals are at the buyer's expense. This lot is being sold in it's \"as is, where is\" condition....