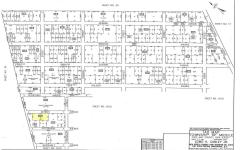

# **COMMENTS**

Taxes

Large residential lot on paper street Detroit Avenue (approximately 225X100), near Cherry Street. All permits, applications and approvals are at the buyer\'s expense. This lot is being sold in it\'s \"as is, where is\" condition....

# COMMENTS

Large residential lot on paper street Detroit Avenue (approximately 225X100), near Cherry Street. All permits, applications and approvals are at the buyer\'s expense. This lot is being sold in it\'s \"as is, where is\" condition....