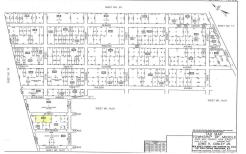

### **COMMENTS**

**Taxes** 

Large residential lot on paper street Detroit Avenue (approximately 225X100), near Cherry Street. All permits, applications and approvals are at the buyer\'s expense. This lot is being sold in it\'s \"as is, where is\" condition....

### COMMENTS

Large residential lot on paper street Detroit Avenue (approximately 225X100), near Cherry Street. All permits, applications and approvals are at the buyer's expense. This lot is being sold in it's \"as is, where is\" condition....