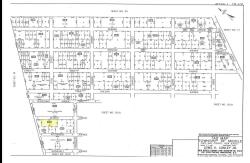

# **COMMENTS**

Taxes

Large residential lot on paper street Detroit Avenue (approximately 225X100), near Cherry Street. All permits, applications and approvals are at the buyer\'s expense. This lot is being sold in it\'s \"as is, where is\" condition....

# **COMMENTS**

Listing #

**Taxes** 

Large residential lot on paper street Detroit Avenue (approximately 225X100), near Cherry Street. All permits, applications and approvals are at the buyer\'s expense. This lot is being sold in it\'s \"as is, where is\" condition....