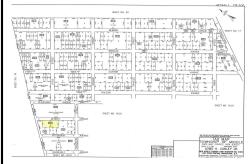

#### **COMMENTS**

**Taxes** 

Large residential lot on paper street Detroit Avenue (approximately 225X100), near Cherry Street. All permits, applications and approvals are at the buyer\'s expense. This lot is being sold in it\'s \"as is, where is\" condition....

#### COMMENTS

Large residential lot on paper street Detroit Avenue (approximately 225X100), near Cherry Street. All permits, applications and approvals are at the buyer\'s expense. This lot is being sold in it\'s \"as is, where is\" condition....