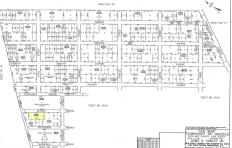

## **COMMENTS**

Listing #

Taxes

Large residential lot on paper street Detroit Avenue (approximately 225X100), near Cherry Street. All permits, applications and approvals are at the buyer\'s expense. This lot is being sold in it\'s \"as is, where is\" condition....

## **COMMENTS**

**Taxes** 

Large residential lot on paper street Detroit Avenue (approximately 225X100), near Cherry Street. All permits, applications and approvals are at the buyer\'s expense. This lot is being sold in it\'s \"as is, where is\" condition....