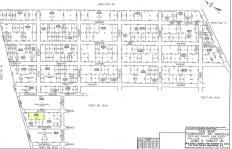

## **COMMENTS**

Taxes

Large residential lot on paper street Detroit Avenue (approximately 225X100), near Cherry Street. All permits, applications and approvals are at the buyer\'s expense. This lot is being sold in it\'s \"as is, where is\" condition....

# **COMMENTS**

Listing #

**Taxes** 

Large residential lot on paper street Detroit Avenue (approximately 225X100), near Cherry Street. All permits, applications and approvals are at the buyer\'s expense. This lot is being sold in it\'s \"as is, where is\" condition....