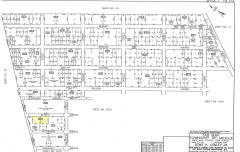

# **COMMENTS**

Large residential lot on paper street Detroit Avenue (approximately 225X100), near Cherry Street. All permits, applications and approvals are at the buyer\'s expense. This lot is being sold in it\'s \"as is, where is\" condition....

# COMMENTS

Large residential lot on paper street Detroit Avenue (approximately 225X100), near Cherry Street. All permits, applications and approvals are at the buyer\'s expense. This lot is being sold in it\'s \"as is, where is\" condition....