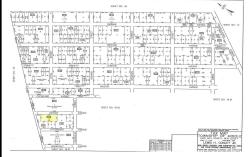

# **COMMENTS**

Taxes

Large residential lot on paper street Detroit Avenue (approximately 225X100), near Cherry Street. All permits, applications and approvals are at the buyer\'s expense. This lot is being sold in it\'s \"as is, where is\" condition....

## COMMENTS

Large residential lot on paper street Detroit Avenue (approximately 225X100), near Cherry Street. All permits, applications and approvals are at the buyer\'s expense. This lot is being sold in it\'s \"as is, where is\" condition....