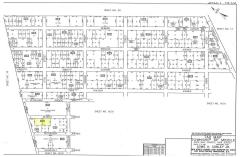

# **COMMENTS**

Taxes

Large residential lot on paper street Detroit Avenue (approximately 225X100), near Cherry Street. All permits, applications and approvals are at the buyer\'s expense. This lot is being sold in it\'s \"as is, where is\" condition....

## COMMENTS

Large residential lot on paper street Detroit Avenue (approximately 225X100), near Cherry Street. All permits, applications and approvals are at the buyer\'s expense. This lot is being sold in it\'s \"as is, where is\" condition....