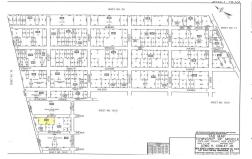

## **COMMENTS**

Taxes

Large residential lot on paper street Detroit Avenue (approximately 225X100), near Cherry Street. All permits, applications and approvals are at the buyer\'s expense. This lot is being sold in it\'s \"as is, where is\" condition....

## COMMENTS

Large residential lot on paper street Detroit Avenue (approximately 225X100), near Cherry Street. All permits, applications and approvals are at the buyer's expense. This lot is being sold in it's \"as is, where is\" condition....