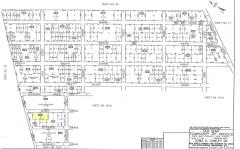

## **COMMENTS**

**Taxes** 

Large residential lot on paper street Detroit Avenue (approximately 225X100), near Cherry Street. All permits, applications and approvals are at the buyer\'s expense. This lot is being sold in it\'s \"as is, where is\" condition....

#### COMMENTS

Large residential lot on paper street Detroit Avenue (approximately 225X100), near Cherry Street. All permits, applications and approvals are at the buyer\'s expense. This lot is being sold in it\'s \"as is, where is\" condition....