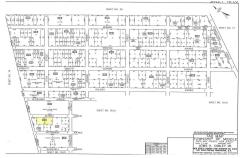

## **COMMENTS**

**Taxes** 

Large residential lot on paper street Detroit Avenue (approximately 225X100), near Cherry Street. All permits, applications and approvals are at the buyer\'s expense. This lot is being sold in it\'s \"as is, where is\" condition....

## COMMENTS

Large residential lot on paper street Detroit Avenue (approximately 225X100), near Cherry Street. All permits, applications and approvals are at the buyer\'s expense. This lot is being sold in it\'s \"as is, where is\" condition....