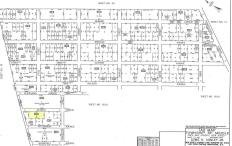

## **COMMENTS**

Large residential lot on paper street Detroit Avenue (approximately 225X100), near Cherry Street. All permits, applications and approvals are at the buyer\'s expense. This lot is being sold in it\'s \"as is, where is\" condition....

## COMMENTS

Large residential lot on paper street Detroit Avenue (approximately 225X100), near Cherry Street. All permits, applications and approvals are at the buyer\'s expense. This lot is being sold in it\'s \"as is, where is\" condition....