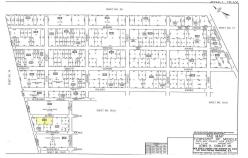

### **COMMENTS**

Taxes

Large residential lot on paper street Detroit Avenue (approximately 225X100), near Cherry Street. All permits, applications and approvals are at the buyer\'s expense. This lot is being sold in it\'s \"as is, where is\" condition....

### COMMENTS

Large residential lot on paper street Detroit Avenue (approximately 225X100), near Cherry Street. All permits, applications and approvals are at the buyer\'s expense. This lot is being sold in it\'s \"as is, where is\" condition....