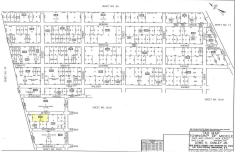

## **COMMENTS**

**Taxes** 

Large residential lot on paper street Detroit Avenue (approximately 225X100), near Cherry Street. All permits, applications and approvals are at the buyer\'s expense. This lot is being sold in it\'s \"as is, where is\" condition....

## COMMENTS

Large residential lot on paper street Detroit Avenue (approximately 225X100), near Cherry Street. All permits, applications and approvals are at the buyer\'s expense. This lot is being sold in it\'s \"as is, where is\" condition....