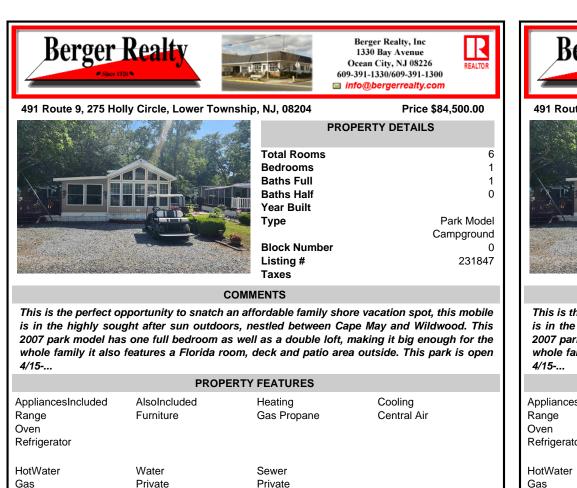

## COMMENTS

This is the perfect opportunity to snatch an affordable family shore vacation spot, this mobile is in the highly sought after sun outdoors, nestled between Cape May and Wildwood. This 2007 park model has one full bedroom as well as a double loft, making it big enough for the whole family it also features a Florida room, deck and patio area outside. This park is open

| PROPERTY FEATURES                                   |                           |                        |                        |  |
|-----------------------------------------------------|---------------------------|------------------------|------------------------|--|
| AppliancesIncluded<br>Range<br>Oven<br>Refrigerator | AlsoIncluded<br>Furniture | Heating<br>Gas Propane | Cooling<br>Central Air |  |
| HotWater<br>Gas                                     | Water<br>Private          | Sewer<br>Private       |                        |  |