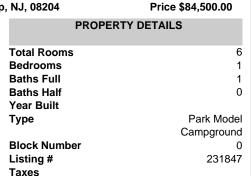

## 91 Route 9, 275 Holly Circle, Lower Township, NJ, 06204

| PROPERTY DETAILS |            |  |  |
|------------------|------------|--|--|
| Total Rooms      | 6          |  |  |
| Bedrooms         | 1          |  |  |
| Baths Full       | 1          |  |  |
| Baths Half       | 0          |  |  |
| Year Built       |            |  |  |
| Туре             | Park Model |  |  |
|                  | Campground |  |  |
| Block Number     | 0          |  |  |
| Listing #        | 231847     |  |  |
| Taxes            |            |  |  |