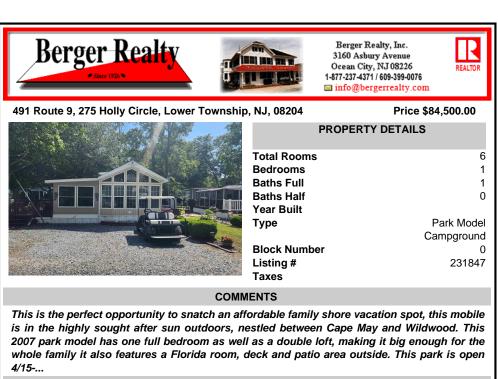

## COMMENTS

Туре

Taxes

This is the perfect opportunity to snatch an affordable family shore vacation spot, this mobile is in the highly sought after sun outdoors, nestled between Cape May and Wildwood. This 2007 park model has one full bedroom as well as a double loft, making it big enough for the whole family it also features a Florida room, deck and patio area outside. This park is open 4/15-...