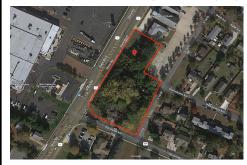

## **COMMENTS**

Listing #

Taxes

Great opportunity for that business of yours. Prime commercial corner with 325 + frontage on Route 9 and 200+ frontage on Rio Grande Avenue, comprising roughly 58,500 sq feet of area. Very visible corner across the street from Rital's Water Ice and the Commercial complex that includes the County offices, Tractor Supply, the VA clinic and the brand-new bowling alley/the...

Berger Realty, Inc. 3160 Asbury Avenue Ocean City, NJ 08226 1-877-237-4371/609-399-0076 info@bergerrealty.com

231841

13163.00

3808, 3900-3906 Rt 9, Rio Grande, NJ, 08242

Price \$599,000.00