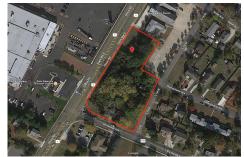

## COMMENTS

**Taxes** 

Great opportunity for that business of yours. Prime commercial corner with 325 + frontage on Route 9 and 200+ frontage on Rio Grande Avenue, comprising roughly 58,500 sq feet of area. Very visible corner across the street from Rital's Water Ice and the Commercial complex that includes the County offices, Tractor Supply, the VA clinic and the brand-new bowling alley/the...

13163.00

3808, 3900-3906 Rt 9, Rio Grande, NJ, 08242

Price \$599,000.00