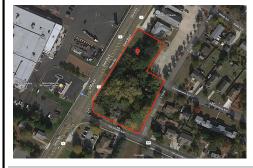

## **COMMENTS**

Great opportunity for that business of yours. Prime commercial corner with 325 + frontage on Route 9 and 200+ frontage on Rio Grande Avenue, comprising roughly 58,500 sq feet of area. Very visible corner across the street from Rital's Water Ice and the Commercial complex that includes the County offices, Tractor Supply, the VA clinic and the brand-new bowling alley/the...