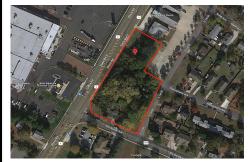

## COMMENTS

Great opportunity for that business of yours. Prime commercial corner with 325 + frontage on Route 9 and 200+ frontage on Rio Grande Avenue, comprising roughly 58,500 sq feet of area. Very visible corner across the street from Rital's Water Ice and the Commercial complex that includes the County offices, Tractor Supply, the VA clinic and the brand-new bowling alley/the...