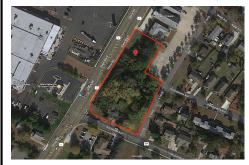

# **COMMENTS**

Great opportunity for that business of yours. Prime commercial corner with 325 + frontage on Route 9 and 200+ frontage on Rio Grande Avenue, comprising roughly 58,500 sq feet of area. Very visible corner across the street from Rital's Water Ice and the Commercial complex that includes the County offices, Tractor Supply, the VA clinic and the brand-new bowling alley/the...