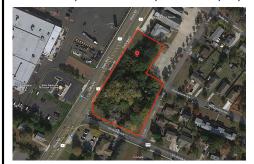

# COMMENTS

**Taxes** 

Great opportunity for that business of yours. Prime commercial corner with 325 + frontage on Route 9 and 200+ frontage on Rio Grande Avenue, comprising roughly 58,500 sq feet of area. Very visible corner across the street from Rita\'s Water Ice and the Commercial complex that includes the County offices, Tractor Supply, the VA clinic and the brand-new bowling allev/the...