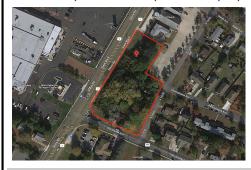

## **COMMENTS**

Great opportunity for that business of yours. Prime commercial corner with 325 + frontage on Route 9 and 200+ frontage on Rio Grande Avenue, comprising roughly 58,500 sq feet of area. Very visible corner across the street from Rital's Water Ice and the Commercial complex that includes the County offices, Tractor Supply, the VA clinic and the brand-new bowling alley/the...

3808, 3900-3906 Rt 9, Rio Grande, NJ, 08242

Price \$599,000.00

PROPERTY DETAILS

Total Rooms
Bedrooms
Baths Full
Baths Half
Year Built

Type Commercial/Industrial Block Number 1513 Listing # 231841 Taxes 13163.00