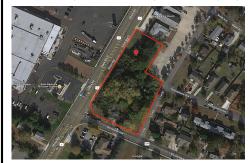

## COMMENTS

Great opportunity for that business of yours. Prime commercial corner with 325 + frontage on Route 9 and 200+ frontage on Rio Grande Avenue, comprising roughly 58,500 sq feet of area. Very visible corner across the street from Rital's Water Ice and the Commercial complex that includes the County offices, Tractor Supply, the VA clinic and the brand-new bowling alley/the...