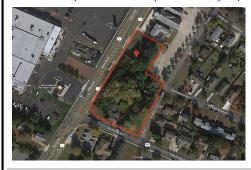

## **COMMENTS**

Great opportunity for that business of yours. Prime commercial corner with 325 + frontage on Route 9 and 200+ frontage on Rio Grande Avenue, comprising roughly 58,500 sq feet of area. Very visible corner across the street from Rital's Water Ice and the Commercial complex that includes the County offices, Tractor Supply, the VA clinic and the brand-new bowling alley/the...