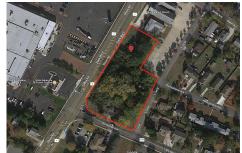

## COMMENTS

Great opportunity for that business of yours. Prime commercial corner with 325 + frontage on Route 9 and 200+ frontage on Rio Grande Avenue, comprising roughly 58,500 sq feet of area. Very visible corner across the street from Rital's Water Ice and the Commercial complex that includes the County offices, Tractor Supply, the VA clinic and the brand-new bowling alley/the...