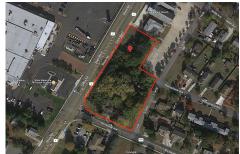

## COMMENTS

**Taxes** 

Great opportunity for that business of yours. Prime commercial corner with 325 + frontage on Route 9 and 200+ frontage on Rio Grande Avenue, comprising roughly 58,500 sq feet of area. Very visible corner across the street from Rital's Water Ice and the Commercial complex that includes the County offices, Tractor Supply, the VA clinic and the brand-new bowling alley/the...