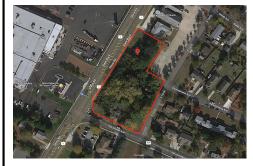

## **COMMENTS**

Taxes

Great opportunity for that business of yours. Prime commercial corner with 325 + frontage on Route 9 and 200+ frontage on Rio Grande Avenue, comprising roughly 58,500 sq feet of area. Very visible corner across the street from Rital's Water Ice and the Commercial complex that includes the County offices, Tractor Supply, the VA clinic and the brand-new bowling alley/the...