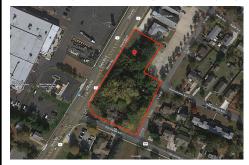

## **COMMENTS**

Taxes

Great opportunity for that business of yours. Prime commercial corner with 325 + frontage on Route 9 and 200+ frontage on Rio Grande Avenue, comprising roughly 58,500 sq feet of area. Very visible corner across the street from Rital's Water Ice and the Commercial complex that includes the County offices, Tractor Supply, the VA clinic and the brand-new bowling alley/the...