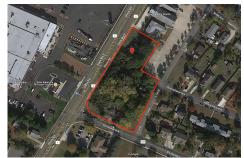

## COMMENTS

Great opportunity for that business of yours. Prime commercial corner with 325 + frontage on Route 9 and 200+ frontage on Rio Grande Avenue, comprising roughly 58,500 sq feet of area. Very visible corner across the street from Rital's Water Ice and the Commercial complex that includes the County offices, Tractor Supply, the VA clinic and the brand-new bowling alley/the...