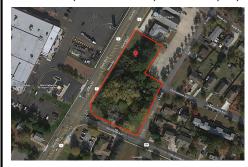

# **COMMENTS**

Taxes

Great opportunity for that business of yours. Prime commercial corner with 325 + frontage on Route 9 and 200+ frontage on Rio Grande Avenue, comprising roughly 58,500 sq feet of area. Very visible corner across the street from Rital's Water Ice and the Commercial complex that includes the County offices, Tractor Supply, the VA clinic and the brand-new bowling alley/the...