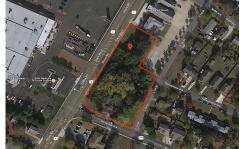

# COMMENTS

**Taxes** 

Great opportunity for that business of yours. Prime commercial corner with 325 + frontage on Route 9 and 200+ frontage on Rio Grande Avenue, comprising roughly 58,500 sq feet of area. Very visible corner across the street from Rital's Water Ice and the Commercial complex that includes the County offices, Tractor Supply, the VA clinic and the brand-new bowling alley/the...