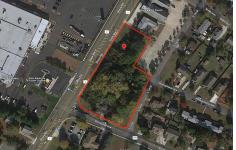

## COMMENTS

**Taxes** 

Great opportunity for that business of yours. Prime commercial corner with 325 + frontage on Route 9 and 200+ frontage on Rio Grande Avenue, comprising roughly 58,500 sq feet of area. Very visible corner across the street from Rital's Water Ice and the Commercial complex that includes the County offices, Tractor Supply, the VA clinic and the brand-new bowling alley/the...